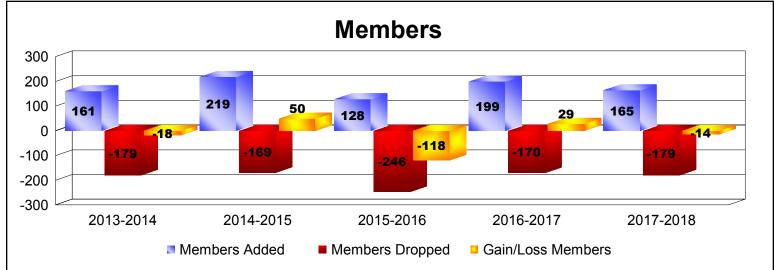

District 310 C

As of June 2018 Cumulative

| Year      | New<br>Clubs | Dropped<br>Clubs | Gain/<br>Loss<br>Clubs | New<br>Members | Charter<br>Members | Reinstate<br>Members | Transfer<br>Members | Total<br>Member<br>Added | Total<br>Members<br>Dropped | Gain/<br>Loss<br>Members |
|-----------|--------------|------------------|------------------------|----------------|--------------------|----------------------|---------------------|--------------------------|-----------------------------|--------------------------|
| 2013-2014 | 1            | -4               | -3                     | 119            | 31                 | 4                    | 7                   | 161                      | -179                        | -18                      |
| 2014-2015 | 2            | 0                | 2                      | 146            | 50                 | 17                   | 6                   | 219                      | -169                        | 50                       |
| 2015-2016 | 1            | -1               | 0                      | 81             | 24                 | 21                   | 2                   | 128                      | -246                        | -118                     |
| 2016-2017 | 1            | 0                | 1                      | 151            | 31                 | 16                   | 1                   | 199                      | -170                        | 29                       |
| 2017-2018 | 1            | 0                | 1                      | 128            | 27                 | 8                    | 2                   | 165                      | -179                        | -14                      |
| Average   | 1            | -1               | 0                      | 125            | 33                 | 13                   | 4                   | 174                      | -189                        | -14                      |