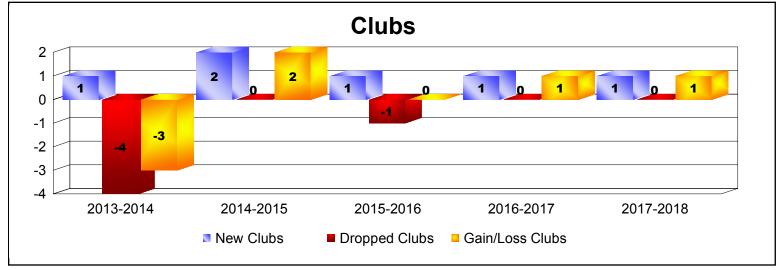

District 310 C

As of June 2018 Cumulative

| Year      | New<br>Clubs | Dropped<br>Clubs | Gain/<br>Loss<br>Clubs | New<br>Members | Charter<br>Members | Reinstate<br>Members | Transfer<br>Members | Total<br>Member<br>Added | Total<br>Members<br>Dropped | Gain/<br>Loss<br>Members |
|-----------|--------------|------------------|------------------------|----------------|--------------------|----------------------|---------------------|--------------------------|-----------------------------|--------------------------|
| 2013-2014 | 1            | -4               | -3                     | 119            | 31                 | 4                    | 7                   | 161                      | -179                        | -18                      |
| 2014-2015 | 2            | 0                | 2                      | 146            | 50                 | 17                   | 6                   | 219                      | -169                        | 50                       |
| 2015-2016 | 1            | -1               | 0                      | 81             | 24                 | 21                   | 2                   | 128                      | -246                        | -118                     |
| 2016-2017 | 1            | 0                | 1                      | 151            | 31                 | 16                   | 1                   | 199                      | -170                        | 29                       |
| 2017-2018 | 1            | 0                | 1                      | 128            | 27                 | 8                    | 2                   | 165                      | -179                        | -14                      |
| Average   | 1            | -1               | 0                      | 125            | 33                 | 13                   | 4                   | 174                      | -189                        | -14                      |